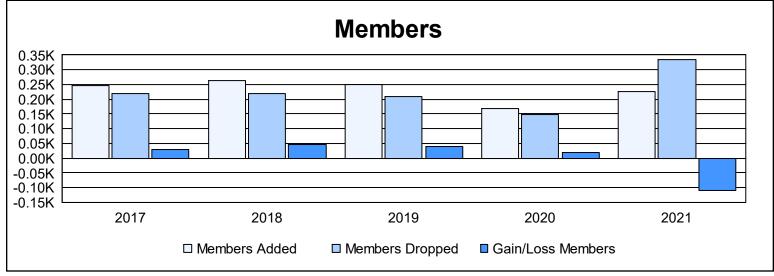

District 102 W As of June 2021 Cumulative

| Year      | New<br>Clubs | Dropped<br>Clubs | Gain/<br>Loss<br>Clubs | New<br>Members | Charter<br>Members | Reinstate<br>Members | Transfer<br>Members | Total<br>Member<br>Added | Total<br>Members<br>Dropped | Gain/<br>Loss<br>Members |
|-----------|--------------|------------------|------------------------|----------------|--------------------|----------------------|---------------------|--------------------------|-----------------------------|--------------------------|
| 2016-2017 | 1            | 0                | 1                      | 206            | 23                 | 6                    | 12                  | 247                      | 218                         | 29                       |
| 2017-2018 | 2            | 0                | 2                      | 188            | 60                 | 12                   | 5                   | 265                      | 219                         | 46                       |
| 2018-2019 | 1            | 0                | 1                      | 202            | 32                 | 3                    | 13                  | 250                      | 210                         | 40                       |
| 2019-2020 | 0            | 0                | 0                      | 146            | 3                  | 7                    | 11                  | 167                      | 149                         | 18                       |
| 2020-2021 | 2            | 0                | 2                      | 142            | 63                 | 5                    | 16                  | 226                      | 335                         | -109                     |
| Average   | 1            | 0                | 1                      | 177            | 36                 | 7                    | 11                  | 231                      | 226                         | 5                        |